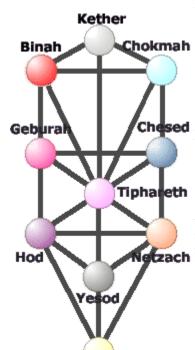

## Malkuth

Number 10

Title The Kingdom
Image Mother
Planet Earth
Colour Yellow
Relationships Feet

Altar of Life

Discrimination and Inertia

**Malkuth** is the base of The Tree of Life. It is where <u>You</u> are now if this is the first look at the Qabalah or any other spiritual journey that you are about to undertake.

From **Malkuth** there are 3 paths. The center path and the accepted route up the Tree of Life is to the next Sephiroth <u>Yesod</u> via the path called **The Fool.** Here a blind leap of faith is required for the seeker to begin their spiritual journey to the awareness of <u>Yesod</u> and the hint of rewards to come on The Tree of Life.

The left path is **The World** and if taken will lead the seeker directly to  $\underline{\text{Hod}}$ , all magickal knowledge, without first having taken the faith of  $\underline{\text{Yesod}}$  into their heart. Taking this path will result in the learning but not the understanding of magickal systems. Knowledge is dangerous unless you have means to understand your actions by the use of it!

The path to the right is **The Sun** and although it is also represented as a Sepiroth in  $\frac{\text{Tiphareth}}{\text{Netzach}}$ , here it is the reflection of the that Sephiroth as a way to the power of  $\frac{\text{Netzach}}{\text{Netzach}}$ , the love of Venus. Again having short cut up The Tree of Life and avoiding  $\frac{\text{Yesod}}{\text{Yesod}}$  and  $\frac{\text{Hod}}{\text{Hod}}$  on the way, the blinding love of  $\frac{\text{Netzach}}{\text{Netzach}}$  is like staring into the Sun. You have not taken the leap of faith to  $\frac{\text{Yesod}}{\text{Yesod}}$ . Nor made the correct judgments to  $\frac{\text{Hod}}{\text{Hod}}$  or even explored the energy of  $\frac{\text{The Star}}{\text{Tiphareth}}$ , the real source of the Sun's energy, via Temperance will be so much harder for the seeker.

If you look at my writings in <u>Yesod</u> I outline the accepted paths up The Tree of Life. That is not to say you cannot use any of the other paths in any combination. You have the free will to go as you decide. Sometimes this will be absolutely necessary to learn what you require, or accomplish what you have set out to achieve. Again the choice is entirely yours.

Return to the Tree of life The Supernal Triangle The 32 paths

Move to the First Sephiroth

Designed by Merlin Digital Art © 1999